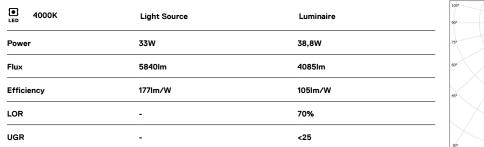

# Sky Pendant

33W / 4085lm / 4000K / DALI / Diffuse / ø550mm

64592

LED: CRI>80 />50.000h, L80/B10 / 3-step MacAdam Power supply included. IP43 | 230Vac | 50/60Hz

Beam angle Diffuse

Application

Weight 6,1Kg

#### Data according to regulations

2019/2020/EU supplemented by 2021/341 |2019/2015/EU supplemented by 2021/340/EU Energy Consumption Labelling Ordinance. This product contains light sources of efficiency class C Model Identifier 89603017