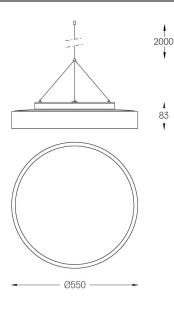

# Sky Pendant

33W / 4085lm / 4000K / DALI / Diffuse / ø550mm

64592

## Design: O/M

Pendant luminaire made of aluminium body with electrostatic 100% polyester paint with texturedfinish suitable for adverse climate conditions. Frosted acrylic diffuser with perfect light uniformity. Suspension system with millimetric height adjustment ordered separately. Power supply base made of clear polycarbonate, clear power cable (5x0,75mm²) and steel suspension cables (1,2mm) with millimetric height adjustment system supplied separately.