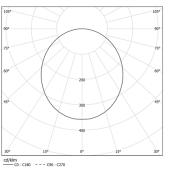

LED: CRI>80 />50.000h, L80/B10 / 3-step MacAdam Power supply included. IP43 | 230Vac | 50/60Hz

Beam angle Diffuse

Application

Weight 6,1Kg