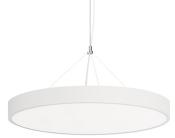

# Sky Pendant

33W / 4085lm / 4000K / DALI / Diffuse / ø550mm

64592

## Design: O/M

Pendant luminaire made of aluminium body with electrostatic 100% polyester paint with texturedfinish suitable for adverse climate conditions. Frosted acrylic diffuser with perfect light uniformity. Suspension system with millimetric height adjustment ordered separately. Power supply base made of clear polycarbonate, clear power cable (5x0,75mm²) and steel suspension cables (1,2mm) with millimetric height adjustment system supplied separately.