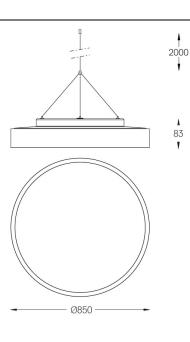

## Sky Pendant

66W / 9570lm / 4000K / DALI / Diffuse / ø850mm

64593

### Design: O/M

Pendant luminaire made of aluminium body with electrostatic 100% polyester paint with texturedfinish suitable for adverse climate conditions. Frosted acrylic diffuser with perfect light uniformity. Suspension system with millimetric height adjustment ordered separately. Power supply base made of clear polycarbonate, clear power cable (5x0,75mm²) and steel suspension cables (1,2mm) with millimetric height adjustment system supplied separately.

LED: CRI>80 />50.000h, L80/B10 / 3-step MacAdam Power supply included. IP43 | 230Vac | 50/60Hz

Beam angle Diffuse

Application

Weight 8,5Kg

**m**m