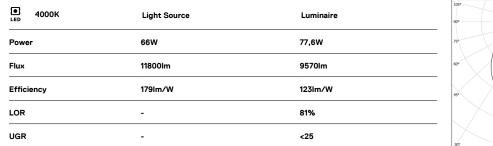

## Sky Pendant

66W / 9570lm / 4000K / DALI / Diffuse / ø850mm

64593

LED: CRI>80 />50.000h, L80/B10 / 3-step MacAdam Power supply included. IP43 | 230Vac | 50/60Hz

Beam angle Diffuse

Application

Weight 8,5Kg

**m**m

#### Data according to regulations

2019/2020/EU supplemented by 2021/341 |2019/2015/EU supplemented by 2021/340/EU Energy Consumption Labelling Ordinance. This product contains light sources of efficiency class C Model Identifier 89603019