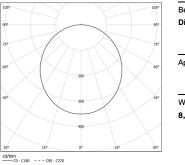

LED: CRI>80 />50.000h, L80/B10 / 3-step MacAdam Power supply included. IP43 | 230Vac | 50/60Hz

Beam angle Diffuse

Application

Weight 8,5Kg

**m**m