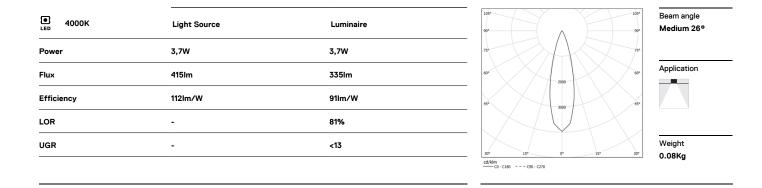

## Go

3,7W / 335Im / 4000K / Medium 26° / ø50mm

64741

Design: O/M Ceiling-recessed luminaire made of aluminium diecast.

Recessing system with spring clips.

LED CRI>90 / >50.000h, L80/B10 3-step MacAdam / Power supply not included IP44 | 100mA

Data according to regulations

2019/2020/EU supplemented by 2021/341 |2019/2015/EU supplemented by 2021/340/EU Energy Consumption Labelling Ordinance. This product contains a light source of efficiency class F Model Identifier BXRH-40G1000-B-83