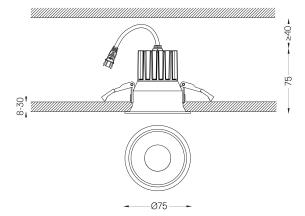

## Go

6,7W / 3,4W / 840lm / 420lm / 2700K / Flood 48° / ø75mm

64746

Design: O/M

Ceiling-recessed luminaire made of aluminium die-

Recessing system with spring clips.

Recessing accessory for flush version supplied separately.

Beam angle Flood 48°

Application

Weight 0.21Kg mm Ø65