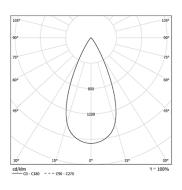

LED CRI>90 / >50.000h, L80/B10 3-step MacAdam / Power supply not included IP44 | 200mA / 100mA

| - | - |
|---|---|
| · | • |

| <b>●</b> 2700K | Light Source   | Luminaire     |
|----------------|----------------|---------------|
| Power          | 6,7W / 3,4W    | 6,7W / 3,4W   |
| Flux           | 1035lm / 520lm | 840lm / 420lm |
| Efficiency     | 154lm/W        | 125lm/W       |
| LOR            | -              | 81%           |
| UGR            | -              | <19           |
|                |                |               |

Beam angle Flood 48°

Application

Weight 0.21Kg mm Ø65