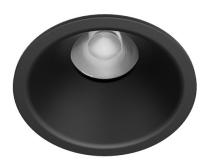

## Go

6,7W / 3,4W / 840lm / 420lm / 2700K / Flood 48° / ø75mm

64746

Design: O/M

Ceiling-recessed luminaire made of aluminium die-

Recessing system with spring clips.

Recessing accessory for flush version supplied separately.

Beam angle Flood 48°

Application

Weight 0.21Kg mm Ø65