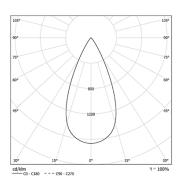

LED CRI>90 / >50.000h, L80/B10 3-step MacAdam / Power supply not included IP44 | 200mA / 100mA

| > | ( | $\epsilon$ |
|---|---|------------|
|   |   |            |

| 1500K      | Light Source   | Luminaire     |
|------------|----------------|---------------|
| Power      | 6,7W / 3,4W    | 6,7W / 3,4W   |
| Flux       | 1055lm / 530lm | 855lm / 425lm |
| Efficiency | 157lm/W        | 128lm/W       |
| LOR        | -              | 81%           |
| UGR        | -              | <19           |
|            |                |               |

Beam angle Flood 48°

Application

Weight 0.21Kg mm Ø65