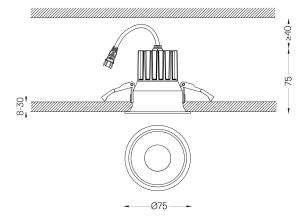

## Go

6,7W / 3,4W / 855lm / 425lm / 3500K / Flood 48° / ø75mm

64754

Design: O/M

Ceiling-recessed luminaire made of aluminium die-

Recessing system with spring clips.

Recessing accessory for flush version supplied separately.

Beam angle Flood 48°

Application

Weight 0.21Kg mm Ø65

176×19,5mm

59071 Flush accessory (25mm ceilings)

176×29,5mm

**59151** Louvre

ø35x4mm

59152 Elliptical diffuser

ø35x4mm

The cutout dimensions are for plasterboard ceilings. For other type of  $% \left\{ 1,2,\ldots ,n\right\}$ material please contact: support@om-light.com