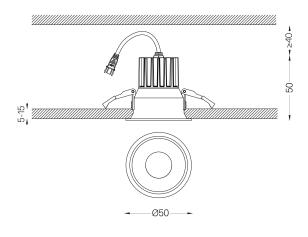

# Go IP65

3,7W / 285lm / 2700K / Medium 26° / ø50mm

64820

Design: O/M

Ceiling-recessed luminaire made of aluminium diecast.

Recessing system with spring clips.

LED CRI>90 / >50.000h, L80/B10 3-step MacAdam / Power supply not included IP65 | 100mA

The cutout dimensions are for plasterboard ceilings. For other type of material please contact: support@om-light.com The 5-year guarantee applies only when the luminaire and driver are supplied together.