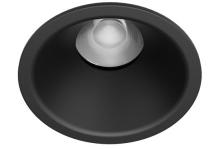

# Go IP65

3,7W / 285lm / 2700K / Medium 26° / ø50mm

64820

Design: O/M

Ceiling-recessed luminaire made of aluminium diecast.

Recessing system with spring clips.

LED CRI>90 / >50.000h, L80/B10 3-step MacAdam / Power supply not included IP65 | 100mA

## Finishes

.04 Matt White
.05 Matt Black