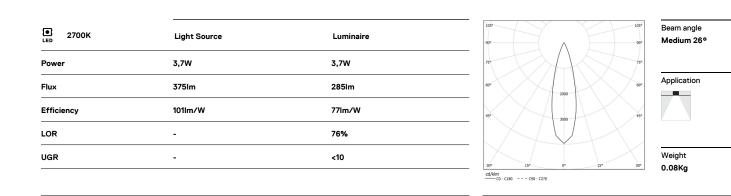

# Go IP65

3,7W / 285lm / 2700K / Medium 26° / ø50mm

64820

Design: O/M

Ceiling-recessed luminaire made of aluminium diecast.

Recessing system with spring clips.

LED CRI>90 / >50.000h, L80/B10 3-step MacAdam / Power supply not included IP65 | 100mA