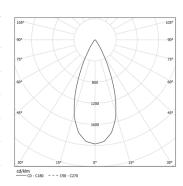

## Go IP65

3,7W / 285lm / 2700K / Flood 42° / ø50mm

64821



Ceiling-recessed luminaire made of aluminium die-

cast.

Recessing system with spring clips.

LED CRI>90 / >50.000h, L80/B10 3-step MacAdam / Power supply not included IP65 | 100mA



| Light Source | Luminaire          |
|--------------|--------------------|
| 3,7W         | 3,7W               |
| 375lm        | 285lm              |
| 101lm/W      | 77lm/W             |
| -            | 76%                |
| -            | <16                |
|              | 3,7W 375Im 101Im/W |



Beam angle Flood 42°

Application



Weight 0.08Kg

Ø45 mm



## Finishes

O .04 Matt White

• .05 Matt Black

Mandatory

59088 Driver On/Off [100mA]

138×30×21mm

59089 Driver DALI [100mA]

144×30×21mm

59090 Driver PhaseCut [100mA]

122×41×23mm

59091 Driver 1-10V [120mA]

130×30×20mm

Optional

59150 Frosted Glass

ø28x2mm

The cutout dimensions are for plasterboard ceilings. For other type of material please contact: support@om-light.com

The 5-year guarantee applies only when the luminaire and driver are supplied together.

Data according to regulations

2019/2020/EU supplemented by 2021/341 |2019/2015/EU supplemented by 2021/340/EU Energy Consumption Labelling Ordinance. This product contains a light source of efficiency class F Model Identifier BXRH-27G1000-B-83