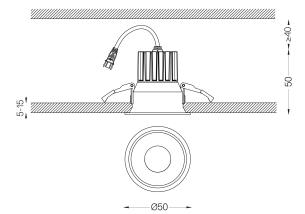

## Go IP65

3,7W / 285lm / 2700K / Flood 42° / ø50mm

64821

Ceiling-recessed luminaire made of aluminium die-

cast.

Recessing system with spring clips.

LED CRI>90 / >50.000h, L80/B10 3-step MacAdam / Power supply not included IP65 | 100mA

Beam angle Flood 42°

Application

Weight 0.08Kg

Ø45 mm