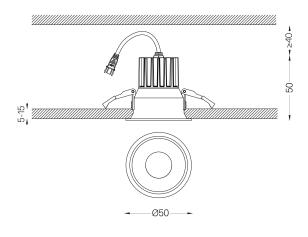

## Go IP65

3,7W / 285Im / 2700K / Flood 60° / ø50mm

64822

Ceiling-recessed luminaire made of aluminium diecast.

Recessing system with spring clips.

LED CRI>90 / >50.000h, L80/B10 3-step MacAdam / Power supply not included IP65 | 100mA

The cutout dimensions are for plasterboard ceilings. For other type of material please contact: support@om-light.com The 5-year guarantee applies only when the luminaire and driver are supplied together.