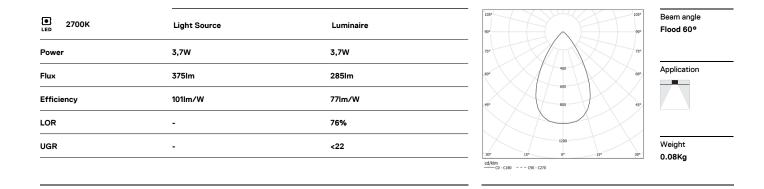

## Go IP65

3,7W / 285Im / 2700K / Flood 60° / ø50mm

64822

Ceiling-recessed luminaire made of aluminium diecast.

Recessing system with spring clips.

LED CRI>90 / >50.000h, L80/B10 3-step MacAdam / Power supply not included IP65 | 100mA

### Data according to regulations

2019/2020/EU supplemented by 2021/341 |2019/2015/EU supplemented by 2021/340/EU Energy Consumption Labelling Ordinance. This product contains a light source of efficiency class F Model Identifier BXRH-27G1000-B-83