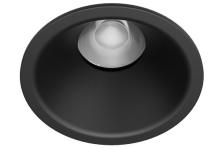

### Design: O/M

Ceiling-recessed luminaire made of aluminium diecast.

Recessing system with spring clips.

LED CRI>90 / >50.000h, L80/B10 3-step MacAdam / Power supply not included IP65 | 100mA

#### Finishes

.04 Matt White
.05 Matt Black