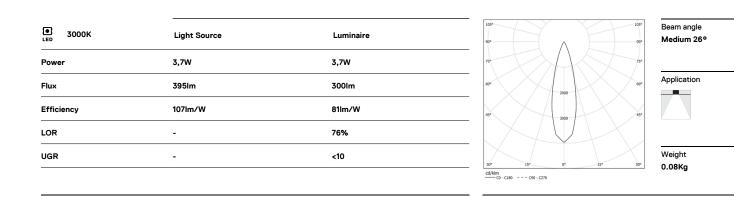

## Go IP65

3,7W / 300lm / 3000K / Medium 26° / ø50mm

64823

#### Data according to regulations

2019/2020/EU supplemented by 2021/341 |2019/2015/EU supplemented by 2021/340/EU Energy Consumption Labelling Ordinance. This product contains a light source of efficiency class F Model Identifier BXRH-30G1000-B-83