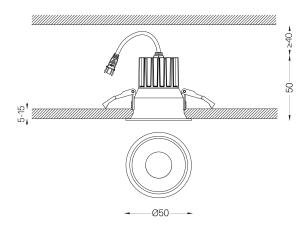

### Design: O/M

Ceiling-recessed luminaire made of aluminium diecast.

Recessing system with spring clips.

LED CRI>90 / >50.000h, L80/B10 3-step MacAdam / Power supply not included IP65 | 100mA

The cutout dimensions are for plasterboard ceilings. For other type of material please contact: support@om-light.com The 5-year guarantee applies only when the luminaire and driver are supplied together.