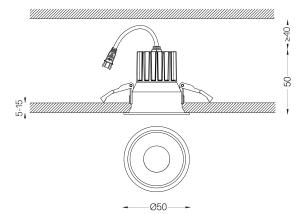

Beam angle Medium 26°

Application

Weight 0.08Kg

Ø45 mm

59090 Driver PhaseCut [100mA]

122×41×23mm

59091 Driver 1-10V [120mA]

130×30×20mm

Optional

59150 Frosted Glass

ø28x2mm

The cutout dimensions are for plasterboard ceilings. For other type of material please contact: support@om-light.com