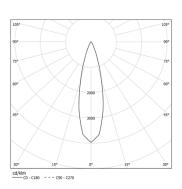

3,7W / 310lm / 3500K / Medium 26° /  $\sigma$ 50mm

64826

Ceiling-recessed luminaire made of aluminium die-

cast.

Recessing system with spring clips.

LED CRI>90 / >50.000h, L80/B10 3-step MacAdam / Power supply not included IP65 | 100mA

Beam angle Medium 26°

Application

Weight 0.08Kg

Ø45 mm