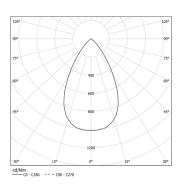

| <b>1</b> 3500K | Light Source | Luminaire |
|----------------|--------------|-----------|
| Power          | 3,7W         | 3,7W      |
| Flux           | 410Im        | 310lm     |
| Efficiency     | 111lm/W      | 84lm/W    |
| LOR            | -            | 76%       |
| UGR            | -            | <22       |

Beam angle
Flood 60°

Application

Weight 0.08Kg

Ø45 mm