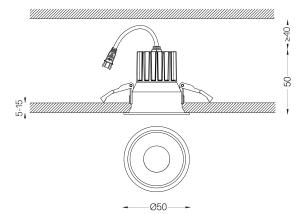

Beam angle
Flood 60°

Application

Weight 0.08Kg

Ø45 mm

59090 Driver PhaseCut [100mA]

122×41×23mm

59091 Driver 1-10V [120mA]

130×30×20mm

Optional

59150 Frosted Glass

ø28x2mm

The cutout dimensions are for plasterboard ceilings. For other type of material please contact: support@om-light.com