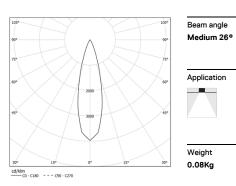

## Go IP65 Square

3,7W / 285lm / 2700K / Medium 26° / 50x50mm

64860

Design: O/M

Ceiling-recessed luminaire made of aluminium die-

cast.

Recessing system with spring clips.

LED CRI>90 / >50.000h, L80/B10 3-step MacAdam / Power supply not included IP65 | 100mA

| <b>1</b> 2700K | Light Source | Luminaire |
|----------------|--------------|-----------|
| Power          | 3,7W         | 3,7W      |
| Flux           | 375lm        | 285lm     |
| Efficiency     | 101lm/W      | 77lm/W    |
| LOR            | -            | 76%       |
| UGR            | -            | <10       |
|                |              |           |