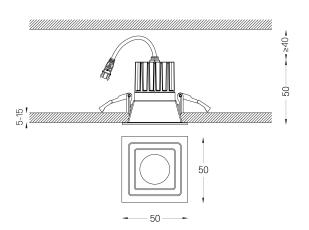

## Go IP65 Square

3,7W / 285lm / 2700K / Medium 26° / 50x50mm

64860

Design: O/M

Ceiling-recessed luminaire made of aluminium die-

cast.

Recessing system with spring clips.

LED CRI>90 / >50.000h, L80/B10 3-step MacAdam / Power supply not included IP65 | 100mA

Finishes

O.04 Matt White

• .05 Matt Black

Mandatory

**59088** Driver On/Off [100mA]

138×30×21mm

**59089** Driver DALI [100mA]

144×30×21mm