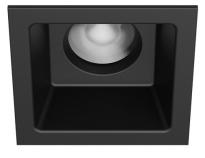

## Go IP65 Square

3,7W / 300lm / 3000K / Medium 26° / 50x50mm

64863

#### Design: O/M

Ceiling-recessed luminaire made of aluminium diecast.

Recessing system with spring clips.

LED CRI>90 / >50.000h, L80/B10 3-step MacAdam / Power supply not included IP65 | 100mA

| Light Source | Luminaire                     | 10                                                                           |
|--------------|-------------------------------|------------------------------------------------------------------------------|
| 3,7W         | 3,7W                          | .75                                                                          |
| 395lm        | 300lm                         | ,60'                                                                         |
| 107lm/W      | 81im/W                        | 45                                                                           |
| -            | 76%                           |                                                                              |
| -            | <10                           | 30                                                                           |
|              | 3,7W<br>395im<br>107im/W<br>- | 3,7W     3,7W       395Im     300Im       107Im/W     81Im/W       -     76% |