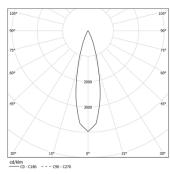

-----------------------------|
| 3,7W         | 3,7W                          | .75                                                                          |
| 395lm        | 300lm                         | ,60'                                                                         |
| 107lm/W      | 81im/W                        | 45                                                                           |
| -            | 76%                           |                                                                              |
| -            | <10                           | 30                                                                           |
|              | 3,7W<br>395im<br>107im/W<br>- | 3,7W     3,7W       395Im     300Im       107Im/W     81Im/W       -     76% |



Beam angle Medium 26°



mm

*L*⊿7 45x45



### Finishes

.04 Matt White
.05 Matt Black

#### Mandatory

59088 Driver On/Off [100mA] 138x30x21mm 59089 Driver DALI [100mA] 144x30x21mm 59090 Driver PhaseCut [100mA] 122x41x23mm 59091 Driver 1-10V [100mA] 130x30x20mm

The cutout dimensions are for plasterboard ceilings. For other type of material please contact: support@om-light.com

Data according to regulations

2019/2020/EU supplemented by 2021/341 |2019/2015/EU supplemented by 2021/340/EU Energy Consumption Labelling Ordinance. This product contains a light source of efficiency class F Model Identifier BXRH-30G1000-B-83

This page was generated on 2025-08-02. Click here for the latest version.

www.om-light.com / mail@om-light.com Rua Mauricio Lourenço Oliveira 186, 4405-034 Vila Nova de