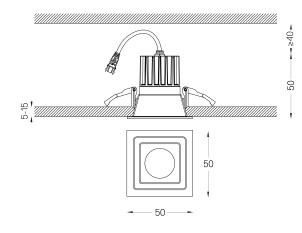

Beam angle Medium 26°

mm

*L*⊿7 45x45

#### Mandatory

59088 Driver On/Off [100mA] 138x30x21mm 59089 Driver DALI [100mA] 144x30x21mm 59090 Driver PhaseCut [100mA] 122x41x23mm 59091 Driver 1-10V [100mA] 130x30x20mm

The cutout dimensions are for plasterboard ceilings. For other type of material please contact: support@om-light.com