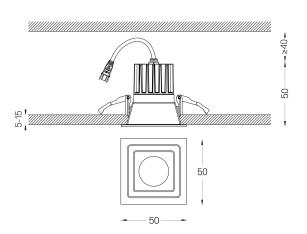

mm △ 45x45

Finishes

O .04 Matt White

.05 Matt Black

Mandatory

59088 Driver On/Off [100mA]

138×30×21mm **59089** Driver DALI [100mA]

144×30×21mm

59090 Driver PhaseCut [100mA]

122×41×23mm

59091 Driver 1-10V [100mA]

130×30×20mm

The cutout dimensions are for plasterboard ceilings. For other type of material please contact: support@om-light.com

Data according to regulations