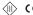

3,7W / 310lm / 3500K / Flood 42° / 50x50mm

64867

Design: O/M

Ceiling-recessed luminaire made of aluminium die-

Recessing system with spring clips.

LED CRI>90 / >50.000h, L80/B10 3-step MacAdam / Power supply not included IP65 | 100mA