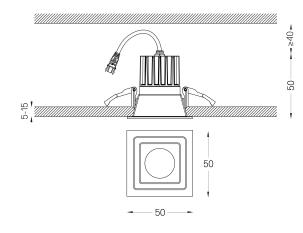

## Design: O/M

Ceiling-recessed luminaire made of aluminium diecast.

Recessing system with spring clips.

LED CRI>90 / >50.000h, L80/B10 3-step MacAdam / Power supply not included IP65 | 100mA

Beam angle Medium 26°

<u>mm</u>

*La*Z 45x45

.04 Matt White
.05 Matt Black

Mandatory 59088 Driver On/Off [100mA] 138x30x21mm 59089 Driver DALI [100mA] 144x30x21mm 59090 Driver PhaseCut [100mA] 122x41x23mm 59091 Driver 1-10V [100mA] 130x30x20mm

The cutout dimensions are for plasterboard ceilings. For other type of material please contact: support@om-light.com

Data according to regulations

2019/2020/EU supplemented by 2021/341 |2019/2015/EU supplemented by 2021/340/EU Energy Consumption Labelling Ordinance. This product contains a light source of efficiency class F Model Identifier BXRH-40G1000-B-83