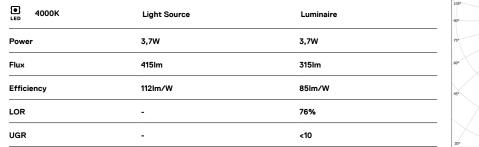

## Go IP65 Square

3,7W / 315lm / 4000K / Medium 26° / 50x50mm

64869

## Design: O/M

Ceiling-recessed luminaire made of aluminium diecast.

Recessing system with spring clips.

LED CRI>90 / >50.000h, L80/B10 3-step MacAdam / Power supply not included IP65 | 100mA

Beam angle Medium 26°