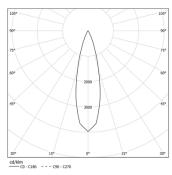

## Go IP65 Square

3,7W / 315lm / 4000K / Medium 26° / 50x50mm

64869

## Design: O/M

Ceiling-recessed luminaire made of aluminium diecast.

Recessing system with spring clips.

LED CRI>90 / >50.000h, L80/B10 3-step MacAdam / Power supply not included IP65 | 100mA

Beam angle Medium 26°