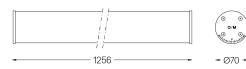

## Tubo Pro Surface

34W / 2935lm / 3000K / DALI / Wide flood 76° / 1256mm

64894

Design: Eduardo Souto de Moura Surface luminaire with tubular semi frosted PMMA body with 70mm diameter. Clear polycarbonate end caps with marked installation angles.

Linear lenses (Lightstream) combined with a secondary reflector, integrated into an extruded aluminium profile.

Equipped with 2m cable (5x0.75 mm<sup>2</sup>). Fitting accessories ordered separately.

LED CRI>90 / >50.000h, L80/B10 / 2-step MacAdam Power supply included. IP44 | 230Vac | 50/60Hz