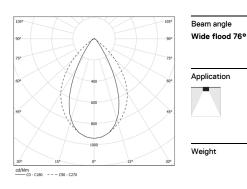

## Tubo Pro Surface

34W / 2935lm / 3000K / DALI / Wide flood 76° / 1256mm

64894

Design: Eduardo Souto de Moura Surface luminaire with tubular semi frosted PMMA body with 70mm diameter. Clear polycarbonate end caps with marked installation angles.

٠ ( ا

|            | Light Source | Luminaire |
|------------|--------------|-----------|
| Power      | 34W          | 39,1W     |
| Flux       | 4320lm       | 2935lm    |
| Efficiency | 130lm/W      | 75lm/W    |
| LOR        | -            | 68%       |
| UGR        | -            | <19       |
|            |              |           |