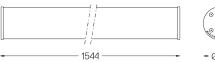

## Tubo Pro Surface

27W / 2345lm / 3000K / DALI / Wide flood 76° / 1544mm

64895

Design: Eduardo Souto de Moura Surface luminaire with tubular semi frosted PMMA body with 70mm diameter. Clear polycarbonate end caps with marked installation angles.

<u>mm</u>