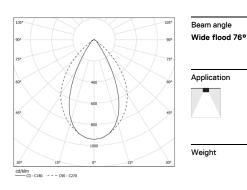

٠ ( ا

| • 3000K    | Light Source | Luminaire |
|------------|--------------|-----------|
| Power      | 27W          | 32,3W     |
| Flux       | 3450lm       | 2345lm    |
| Efficiency | 130lm/W      | 73lm/W    |
| LOR        | -            | 68%       |
| UGR        | -            | <16       |
|            |              |           |