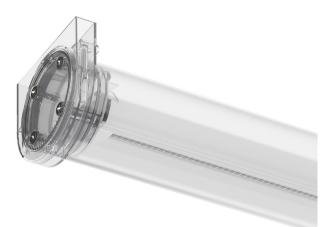

## Tubo Pro Surface

27W / 2345lm / 3000K / DALI / Wide flood 76° / 1544mm

64895

Design: Eduardo Souto de Moura Surface luminaire with tubular semi frosted PMMA body with 70mm diameter. Clear polycarbonate end caps with marked installation angles.

Linear lenses (Lightstream) combined with a secondary reflector, integrated into an extruded aluminium profile.

Equipped with 2m cable (5x0.75 mm<sup>2</sup>). Fitting accessories ordered separately.

LED CRI>90 / >50.000h, L80/B10 / 2-step MacAdam Power supply included. IP44 | 230Vac | 50/60Hz