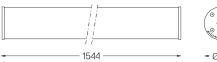

## Tubo Pro Surface

42W / 3670lm / 3000K / DALI / Wide flood 76° / 1544mm

64896

Design: Eduardo Souto de Moura Surface luminaire with tubular semi frosted PMMA body with 70mm diameter. Clear polycarbonate end caps with marked installation angles.

mm