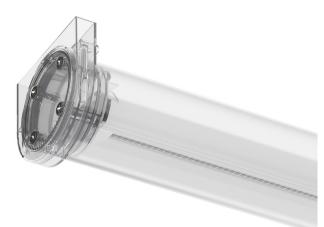

## Tubo Pro Surface

42W / 3670lm / 3000K / DALI / Wide flood 76° / 1544mm

64896

Design: Eduardo Souto de Moura Surface luminaire with tubular semi frosted PMMA body with 70mm diameter. Clear polycarbonate end caps with marked installation angles.

Linear lenses (Lightstream) combined with a secondary reflector, integrated into an extruded aluminium profile.

Equipped with 2m cable (5x0.75 mm<sup>2</sup>). Fitting accessories ordered separately.

LED CRI>90 / >50.000h, L80/B10 / 2-step MacAdam Power supply included. IP44 | 230Vac | 50/60Hz