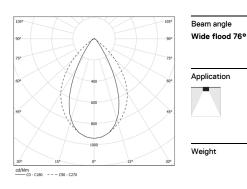

٠ ( ا

| • 3000K    | Light Source | Luminaire |
|------------|--------------|-----------|
| Power      | 42W          | 48,8W     |
| Flux       | 5400lm       | 3670lm    |
| Efficiency | 130lm/W      | 75lm/W    |
| LOR        | -            | 68%       |
| UGR        | -            | <19       |
|            |              |           |