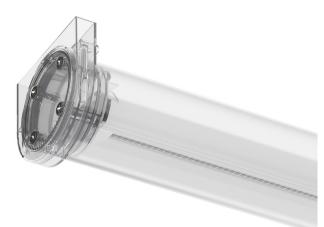

## Tubo Pro Surface

43W / 3755lm / 3000K / DALI / Wide flood 76° / 2408mm

64897

Design: Eduardo Souto de Moura Surface luminaire with tubular semi frosted PMMA body with 70mm diameter. Clear polycarbonate end caps with marked installation angles.

Linear lenses (Lightstream) combined with a secondary reflector, integrated into an extruded aluminium profile.

Equipped with 2m cable (5x0.75 mm<sup>2</sup>). Fitting accessories ordered separately.

LED CRI>90 / >50.000h, L80/B10 / 2-step MacAdam Power supply included. IP44 | 230Vac | 50/60Hz