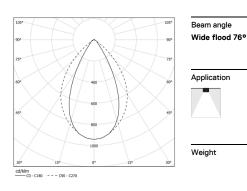

## Tubo Pro Surface

43W / 3755lm / 3000K / DALI / Wide flood 76° / 2408mm

64897

Design: Eduardo Souto de Moura Surface luminaire with tubular semi frosted PMMA body with 70mm diameter. Clear polycarbonate end caps with marked installation angles.

٠ ( ا

| • 3000K    | Light Source | Luminaire |
|------------|--------------|-----------|
| Power      | 43W          | 49,9W     |
| Flux       | 5520lm       | 3755lm    |
| Efficiency | 130lm/W      | 75lm/W    |
| LOR        | -            | 68%       |
| UGR        | -            | <16       |
|            |              |           |