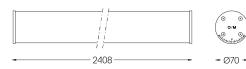

## Tubo Pro Surface

43W / 3755lm / 3000K / DALI / Wide flood 76° / 2408mm

64897

Design: Eduardo Souto de Moura Surface luminaire with tubular semi frosted PMMA body with 70mm diameter. Clear polycarbonate end caps with marked installation angles.

Linear lenses (Lightstream) combined with a secondary reflector, integrated into an extruded aluminium profile.

Equipped with 2m cable (5x0.75 mm<sup>2</sup>). Fitting accessories ordered separately.

LED CRI>90 / >50.000h, L80/B10 / 2-step MacAdam Power supply included. IP44 | 230Vac | 50/60Hz