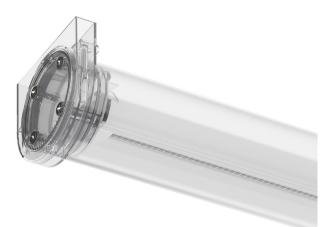

## Tubo Pro Surface

27W / 2345lm / 3500K / DALI / Wide flood 76° / 1544mm

64903

Design: Eduardo Souto de Moura Surface luminaire with tubular semi frosted PMMA body with 70mm diameter. Clear polycarbonate end caps with marked installation angles.

Linear lenses (Lightstream) combined with a secondary reflector, integrated into an extruded aluminium profile.

Equipped with 2m cable (5x0.75 mm<sup>2</sup>). Fitting accessories ordered separately.

LED CRI>90 / >50.000h, L80/B10 / 2-step MacAdam Power supply included. IP44 | 230Vac | 50/60Hz