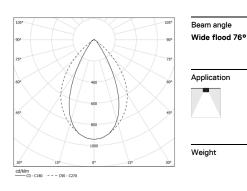

## Tubo Pro Surface

27W / 2345lm / 3500K / DALI / Wide flood 76° / 1544mm

64903

Design: Eduardo Souto de Moura Surface luminaire with tubular semi frosted PMMA body with 70mm diameter. Clear polycarbonate end caps with marked installation angles.

٠ ( ا

| • 3500K    | Light Source | Luminaire |
|------------|--------------|-----------|
| Power      | 27W          | 32,3W     |
| Flux       | 3450lm       | 2345lm    |
| Efficiency | 130lm/W      | 73lm/W    |
| LOR        | -            | 68%       |
| UGR        | -            | <16       |
|            |              |           |