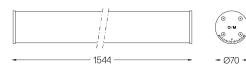

## Tubo Pro Surface

27W / 2345lm / 3500K / DALI / Wide flood 76° / 1544mm

64903

Design: Eduardo Souto de Moura Surface luminaire with tubular semi frosted PMMA body with 70mm diameter. Clear polycarbonate end caps with marked installation angles.