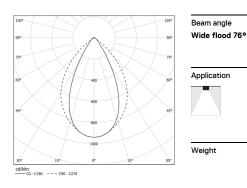

## Tubo Pro Surface

42W / 3670lm / 3500K / DALI / Wide flood 76° / 1544mm

64904

Design: Eduardo Souto de Moura Surface luminaire with tubular semi frosted PMMA body with 70mm diameter. Clear polycarbonate end caps with marked installation angles.

٠ ( ا

| • 3500K    | Light Source | Luminaire |
|------------|--------------|-----------|
| Power      | 42W          | 48,8W     |
| Flux       | 5400lm       | 3670lm    |
| Efficiency | 130lm/W      | 75lm/W    |
| LOR        | -            | 68%       |
| UGR        | -            | <19       |
|            |              |           |