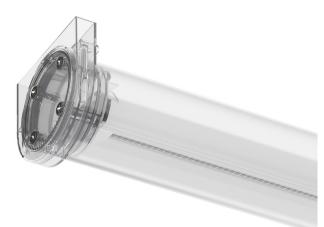

## Tubo Pro Surface

42W / 3670lm / 3500K / DALI / Wide flood 76° / 1544mm

64904

Design: Eduardo Souto de Moura Surface luminaire with tubular semi frosted PMMA body with 70mm diameter. Clear polycarbonate end caps with marked installation angles.

Linear lenses (Lightstream) combined with a secondary reflector, integrated into an extruded aluminium profile.

Equipped with 2m cable (5x0.75 mm<sup>2</sup>). Fitting accessories ordered separately.

LED CRI>90 / >50.000h, L80/B10 / 2-step MacAdam Power supply included. IP44 | 230Vac | 50/60Hz