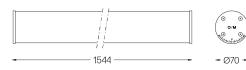

## Tubo Pro Surface

42W / 3670lm / 3500K / DALI / Wide flood 76° / 1544mm

64904

Design: Eduardo Souto de Moura Surface luminaire with tubular semi frosted PMMA body with 70mm diameter. Clear polycarbonate end caps with marked installation angles.