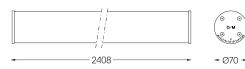

## Tubo Pro Surface

43W / 3755lm / 3500K / DALI / Wide flood 76° / 2408mm

64905

Design: Eduardo Souto de Moura Surface luminaire with tubular semi frosted PMMA body with 70mm diameter. Clear polycarbonate end caps with marked installation angles.

<u>mm</u>

This page was generated on 2025-08-01. Click here for the latest version.

www.om-light.com / mail@om-light.com Rua Mauricio Lourenço Oliveira 186, 4405-034 Vila Nova de Gaia, Porto. Portugal. / Apartado 1538 4401-901 Vila Nova de Gaia, Porto Portugal / tel. +351 223 710 419