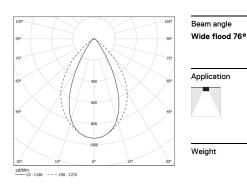

٠ ( ا

| • 4000K    | Light Source | Luminaire |  |
|------------|--------------|-----------|--|
| Power      | 22W          | 25,9W     |  |
| Flux       | 3000lm       | 2040lm    |  |
| Efficiency | 142lm/W      | 79lm/W    |  |
| LOR        | -            | 68%       |  |
| UGR        | -            | <16       |  |
|            |              |           |  |