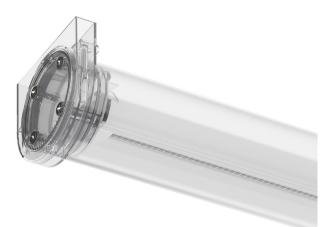

## Tubo Pro Surface

22W / 2040lm / 4000K / DALI / Wide flood 76° / 1256mm

64909

Design: Eduardo Souto de Moura Surface luminaire with tubular semi frosted PMMA body with 70mm diameter. Clear polycarbonate end caps with marked installation angles.

Linear lenses (Lightstream) combined with a secondary reflector, integrated into an extruded aluminium profile.

Equipped with 2m cable (5x0.75 mm<sup>2</sup>). Fitting accessories ordered separately.

LED CRI>90 / >50.000h, L80/B10 / 2-step MacAdam Power supply included. IP44 | 230Vac | 50/60Hz