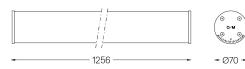

## Tubo Pro Surface

22W / 2040lm / 4000K / DALI / Wide flood 76° / 1256mm

64909

Design: Eduardo Souto de Moura Surface luminaire with tubular semi frosted PMMA body with 70mm diameter. Clear polycarbonate end caps with marked installation angles.