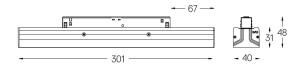

## Sys inVision module

14W / 870lm / 2700K / DALI / Medium 30° / 301mm

73017

Design: O/M + Bartenbach GmbH Module with double focus lens and housing and perforated cover plate made of aluminium with textured-paint finish. Available in white (.01) and black (.02)