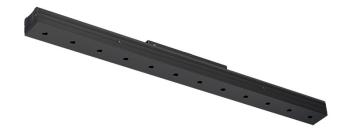

## Sys inVision module

14W / 870lm / 2700K / DALI / Medium 30° / 301mm

73017

Design: O/M + Bartenbach GmbH Module with double focus lens and housing and perforated cover plate made of aluminium with textured-paint finish. Available in white (.01) and black (.02)