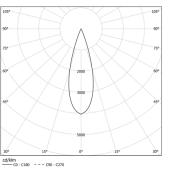

## Sys inVision module

14W / 870lm / 2700K / DALI / Medium 30° / 301mm

73017

Design: O/M + Bartenbach GmbH Module with double focus lens and housing and perforated cover plate made of aluminium with textured-paint finish. Available in white (.01) and black (.02)