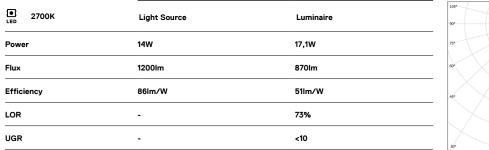

## Sys inVision module

14W / 870lm / 2700K / DALI / Medium 30° / 301mm

73017

Design: O/M + Bartenbach GmbH Module with double focus lens and housing and perforated cover plate made of aluminium with textured-paint finish. Available in white (.01) and black (.02)

LED CRI>90 / >50.000h, L80/B10 / 2-step MacAdam Power supply included. IP20 | 48Vdc

Application

Weight