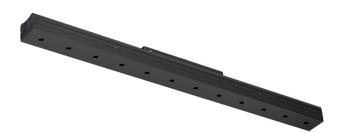

## Sys in Vision module

14W / 910lm / 2700K / DALI / Flood 50° / 301mm

73019

Design: O/M + Bartenbach GmbH Module with double focus lens and housing and perforated cover plate made of aluminium with textured-paint finish.

## mm