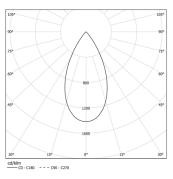

Available in white (.01) and black (.02)

LED CRI>90 / >50.000h, L80/B10 / 2-step MacAdam Power supply included. IP20 | 48Vdc

| 2700K      | Light Source | Luminaire |
|------------|--------------|-----------|
| Power      | 14W          | 17,1W     |
| Flux       | 1200lm       | 910lm     |
| Efficiency | 86lm/W       | 53lm/W    |
| LOR        | -            | 76%       |
| UGR        | -            | <16       |

Beam angle Flood 50°

Application

Weight

.