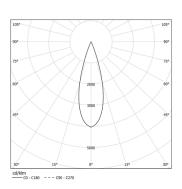

## Sys in Vision module

14W / 880lm / 2700K / DALI / Medium 30° / 601mm

73020



Design: O/M + Bartenbach GmbH Module with double focus lens and housing and perforated cover plate made of aluminium with textured-paint finish.

Available in white (.01) and black (.02)

LED CRI>90 / >50.000h, L80/B10 / 2-step MacAdam Power supply included. IP20 | 48Vdc



| 2700K      | Light Source | Luminaire |
|------------|--------------|-----------|
| Power      | 14W          | 17,1W     |
| Flux       | 1200lm       | 880lm     |
| Efficiency | 86lm/W       | 51lm/W    |
| LOR        | -            | 73%       |
| UGR        | -            | <10       |



Beam angle
Medium 30°

Application



Weight

vveigi

## mm





## Finishes

O .01 White / RAL 9010

● .02 Black / RAL 9005

Optional

**70045** Modules removal tool 20x75mm

Data according to regulations

2019/2020/EU supplemented by 2021/341 |2019/2015/EU supplemented by 2021/340/EU Energy Consumption Labelling Ordinance. This product contains a light source of efficiency class F Model Identifier 4053560342L