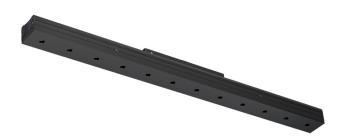

## Sys in Vision module

14W / 880lm / 2700K / DALI / Medium 30° / 601mm

73020

Design: O/M + Bartenbach GmbH Module with double focus lens and housing and perforated cover plate made of aluminium with textured-paint finish.

Available in white (.01) and black (.02)

LED CRI>90 / >50.000h, L80/B10 / 2-step MacAdam Power supply included. IP20 | 48Vdc

| 2700K      | Light Source | Luminaire |
|------------|--------------|-----------|
| Power      | 14W          | 17,1W     |
| Flux       | 1200lm       | 880lm     |
| Efficiency | 86lm/W       | 51lm/W    |
| LOR        | -            | 73%       |
| UGR        | -            | <10       |