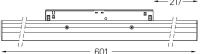

## Sys in Vision module

14W / 880lm / 2700K / DALI / Medium 30° / 601mm

73020

Design: O/M + Bartenbach GmbH Module with double focus lens and housing and perforated cover plate made of aluminium with textured-paint finish.

## mm