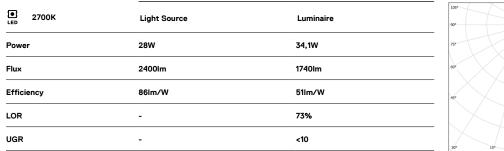

## Sys inVision module

28W / 1740lm / 2700K / DALI / Medium 30° / 601mm

73021

Design: O/M + Bartenbach GmbH Module with double focus lens and housing and perforated cover plate made of aluminium with textured-paint finish. Available in white (.01) and black (.02)

LED CRI>90 / >50.000h, L80/B10 / 2-step MacAdam Power supply included. IP20 | 48Vdc

Beam angle Medium 30°

Weight