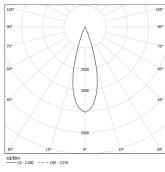

LED CRI>90 / >50.000h, L80/B10 / 2-step MacAdam Power supply included. IP20 | 48Vdc

Beam angle Medium 30°

Weight