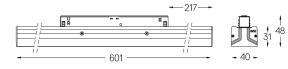

## Sys inVision module

28W / 1740lm / 2700K / DALI / Medium 30° / 601mm

73021

Design: O/M + Bartenbach GmbH Module with double focus lens and housing and perforated cover plate made of aluminium with textured-paint finish. Available in white (.01) and black (.02)

LED CRI>90 / >50.000h, L80/B10 / 2-step MacAdam Power supply included. IP20 | 48Vdc

Beam angle Medium 30°

Weight

<u>mm</u>

www.om-light.com / mail@om-light.com Rua Maurício Lourenço Oliveira 186, 4405-034 Vila Nova de Gaia, Porto. Portugal. / Apartado 1538 4401-901 Vila Nova de Gaia, Porto Portugal / tel. +351 223 710 419