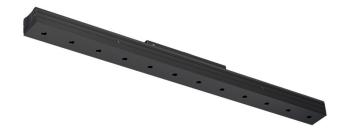

## Sys inVision module

28W / 1740lm / 2700K / DALI / Medium 30° / 601mm

73021

Design: O/M + Bartenbach GmbH Module with double focus lens and housing and perforated cover plate made of aluminium with textured-paint finish. Available in white (.01) and black (.02)

LED CRI>90 / >50.000h, L80/B10 / 2-step MacAdam Power supply included. IP20 | 48Vdc

Beam angle Medium 30°

Weight

## Finishes

.01 White / RAL 9010
.02 Black / RAL 9005