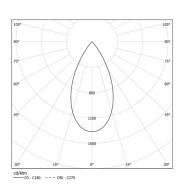

# Sys inVision module

14W / 920Im / 2700K / DALI / Flood 50° / 601mm

73022



Design: O/M + Bartenbach GmbH Module with double focus lens and housing and perforated cover plate made of aluminium with textured-paint finish.

Available in white (.01) and black (.02)

LED CRI>90 / >50.000h, L80/B10 / 2-step MacAdam Power supply included. IP20 | 48Vdc



| ● 2700K    | Light Source | Luminaire |
|------------|--------------|-----------|
| Power      | 14W          | 17,1W     |
| Flux       | 1200lm       | 920lm     |
| Efficiency | 86lm/W       | 54lm/W    |
| LOR        | -            | 77%       |
| UGR        | -            | <13       |



Beam angle Flood 50°

Application



Weight

### mm





#### Finishes

O .01 White / RAL 9010

● .02 Black / RAL 9005

#### Optional

70045 Modules removal tool 20×75mm

## Data according to regulations

2019/2020/EU supplemented by 2021/341 |2019/2015/EU supplemented by 2021/340/EU Energy Consumption Labelling Ordinance. This product contains light sources of efficiency class F Model Identifier 4053560342L