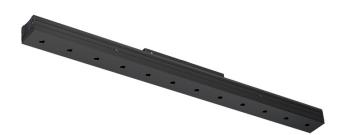

# Sys inVision module

14W / 920Im / 2700K / DALI / Flood 50° / 601mm

73022

Design: O/M + Bartenbach GmbH Module with double focus lens and housing and perforated cover plate made of aluminium with textured-paint finish.

Available in white (.01) and black (.02)

LED CRI>90 / >50.000h, L80/B10 / 2-step MacAdam Power supply included. IP20 | 48Vdc

| ● 2700K    | Light Source | Luminaire |
|------------|--------------|-----------|
| Power      | 14W          | 17,1W     |
| Flux       | 1200lm       | 920lm     |
| Efficiency | 86lm/W       | 54lm/W    |
| LOR        | -            | 77%       |
| UGR        | -            | <13       |

Beam angle Flood 50°

Application

Weight