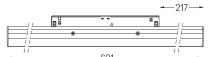

# Sys inVision module

14W / 920Im / 2700K / DALI / Flood 50° / 601mm

73022

Design: O/M + Bartenbach GmbH Module with double focus lens and housing and perforated cover plate made of aluminium with textured-paint finish.

### mm