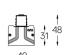

# Sys inVision module

14W / 920Im / 2700K / DALI / Flood 50° / 601mm

73022



Design: O/M + Bartenbach GmbH Module with double focus lens and housing and perforated cover plate made of aluminium with textured-paint finish.

Available in white (.01) and black (.02)

LED CRI>90 / >50.000h, L80/B10 / 2-step MacAdam Power supply included. IP20 | 48Vdc



| ● 2700K    | Light Source | Luminaire |
|------------|--------------|-----------|
| Power      | 14W          | 17,1W     |
| Flux       | 1200lm       | 920lm     |
| Efficiency | 86lm/W       | 54lm/W    |
| LOR        | -            | 77%       |
| UGR        | -            | <13       |



Beam angle Flood 50°

Application



Weight

### mm





#### Finishes

O .01 White / RAL 9010

● .02 Black / RAL 9005

#### Optional

70045 Modules removal tool 20×75mm

## Data according to regulations

2019/2020/EU supplemented by 2021/341 |2019/2015/EU supplemented by 2021/340/EU Energy Consumption Labelling Ordinance. This product contains light sources of efficiency class F Model Identifier 4053560342L