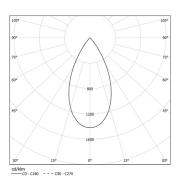

Available in white (.01) and black (.02)

LED CRI>90 / >50.000h, L80/B10 / 2-step MacAdam Power supply included. IP20 | 48Vdc

| 2700K      | Light Source | Luminaire |
|------------|--------------|-----------|
| Power      | 28W          | 34,1W     |
| Flux       | 2400lm       | 1820lm    |
| Efficiency | 86lm/W       | 53lm/W    |
| LOR        | -            | 76%       |
| UGR        | -            | <16       |

Beam angle Flood 50°

Application

Weight