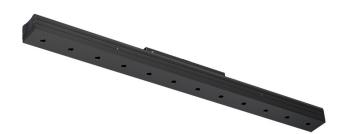

## Sys inVision module

28W / 1820lm / 2700K / DALI / Flood 50° / 601mm

73023

Design: O/M + Bartenbach GmbH Module with double focus lens and housing and perforated cover plate made of aluminium with textured-paint finish.

Beam angle Flood 50°

Application

Weight