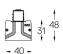

## Sys inVision module

28W / 1820lm / 2700K / DALI / Flood 50° / 601mm

73023



Design: O/M + Bartenbach GmbH Module with double focus lens and housing and perforated cover plate made of aluminium with textured-paint finish.

Available in white (.01) and black (.02)

LED CRI>90 / >50.000h, L80/B10 / 2-step MacAdam Power supply included. IP20 | 48Vdc



| 2700K      | Light Source | Luminaire |
|------------|--------------|-----------|
| Power      | 28W          | 34,1W     |
| Flux       | 2400lm       | 1820lm    |
| Efficiency | 86lm/W       | 53lm/W    |
| LOR        | -            | 76%       |
| UGR        | -            | <16       |



Beam angle Flood 50°

Application



Weight

## mm





## Finishes

O .01 White / RAL 9010

● .02 Black / RAL 9005

Optional

70045 Modules removal tool 20×75mm

Data according to regulations

2019/2020/EU supplemented by 2021/341 |2019/2015/EU supplemented by 2021/340/EU Energy Consumption Labelling Ordinance. This product contains light sources of efficiency class F Model Identifier 4053560342H