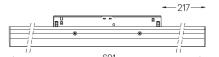

## Sys inVision module

28W / 1820lm / 2700K / DALI / Flood 50° / 601mm

73023

Design: O/M + Bartenbach GmbH Module with double focus lens and housing and perforated cover plate made of aluminium with textured-paint finish.

Beam angle Flood 50°

Application

Weight

## mm