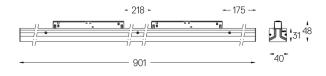

## Sys inVision module

21W / 1320lm / 2700K / DALI / Medium 30° / 901mm

73024

Design: O/M + Bartenbach GmbH Module with double focus lens and housing and perforated cover plate made of aluminium with textured-paint finish. Available in white (.01) and black (.02)

LED CRI>90 / >50.000h, L80/B10 / 2-step MacAdam Power supply included. IP20 | 48Vdc

Beam angle Medium 30°

Weight