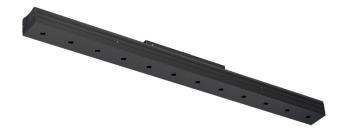

## Sys inVision module

21W / 1320lm / 2700K / DALI / Medium 30° / 901mm

73024

Design: O/M + Bartenbach GmbH Module with double focus lens and housing and perforated cover plate made of aluminium with textured-paint finish. Available in white (.01) and black (.02)

## Finishes

.01 White / RAL 9010
.02 Black / RAL 9005