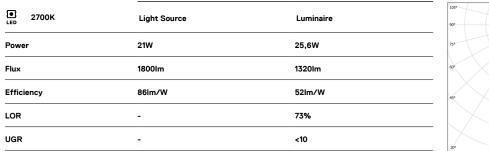

## Sys inVision module

21W / 1320lm / 2700K / DALI / Medium 30° / 901mm

73024

Design: O/M + Bartenbach GmbH Module with double focus lens and housing and perforated cover plate made of aluminium with textured-paint finish. Available in white (.01) and black (.02)

LED CRI>90 / >50.000h, L80/B10 / 2-step MacAdam Power supply included. IP20 | 48Vdc

Beam angle Medium 30°

Weight