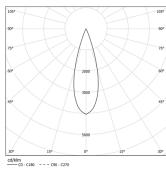

LED CRI>90 / >50.000h, L80/B10 / 2-step MacAdam Power supply included. IP20 | 48Vdc

Beam angle Medium 30°

Weight