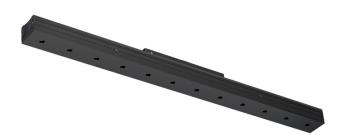

# Sys inVision module

42W / 2610lm / 2700K / DALI / Medium 30° / 901mm

73025

Design: O/M + Bartenbach GmbH Module with double focus lens and housing and perforated cover plate made of aluminium with textured-paint finish.

Available in white (.01) and black (.02)

LED CRI>90 / >50.000h, L80/B10 / 2-step MacAdam Power supply included. IP20 | 48Vdc

| 2700K      | Light Source | Luminaire |
|------------|--------------|-----------|
| Power      | 42W          | 49,4W     |
| Flux       | 3600lm       | 2610lm    |
| Efficiency | 86lm/W       | 53lm/W    |
| LOR        | -            | 73%       |
| UGR        | -            | <10       |