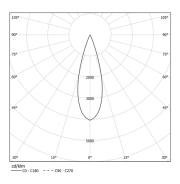

Available in white (.01) and black (.02)

LED CRI>90 / >50.000h, L80/B10 / 2-step MacAdam Power supply included. IP20 | 48Vdc

| 2700K      | Light Source | Luminaire |
|------------|--------------|-----------|
| Power      | 42W          | 49,4W     |
| Flux       | 3600lm       | 2610lm    |
| Efficiency | 86lm/W       | 53lm/W    |
| LOR        | -            | 73%       |
| UGR        | -            | <10       |

Beam angle Medium 30° Application

Weight