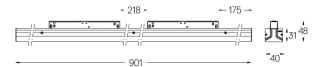

# Sys inVision module

42W / 2610lm / 2700K / DALI / Medium 30° / 901mm

73025



Design: O/M + Bartenbach GmbH Module with double focus lens and housing and perforated cover plate made of aluminium with textured-paint finish.

Available in white (.01) and black (.02)

LED CRI>90 / >50.000h, L80/B10 / 2-step MacAdam Power supply included. IP20 | 48Vdc



| 2700K      | Light Source | Luminaire |
|------------|--------------|-----------|
| Power      | 42W          | 49,4W     |
| Flux       | 3600lm       | 2610lm    |
| Efficiency | 86lm/W       | 53lm/W    |
| LOR        | -            | 73%       |
| UGR        | -            | <10       |



Beam angle Medium 30° Application

Weight

#### mm



### Finishes

O .01 White / RAL 9010

● .02 Black / RAL 9005

#### Optional

70045 Modules removal tool 20×75mm

## Data according to regulations

2019/2020/EU supplemented by 2021/341 |2019/2015/EU supplemented by 2021/340/EU Energy Consumption Labelling Ordinance. This product contains light sources of efficiency class F Model Identifier 4053560342H