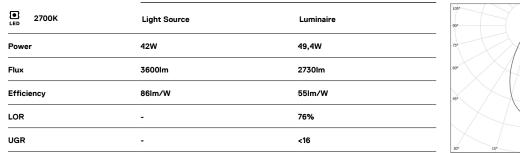

## Sys inVision module

42W / 2730lm / 2700K / DALI / Flood 50° / 901mm

73027

Design: O/M + Bartenbach GmbH Module with double focus lens and housing and perforated cover plate made of aluminium with textured-paint finish. Available in white (.01) and black (.02)

LED CRI>90 / >50.000h, L80/B10 / 2-step MacAdam Power supply included. IP20 | 48Vdc

Weight