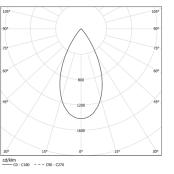

## Sys inVision module

42W / 2730lm / 2700K / DALI / Flood 50° / 901mm

73027

Design: O/M + Bartenbach GmbH Module with double focus lens and housing and perforated cover plate made of aluminium with textured-paint finish. Available in white (.01) and black (.02)