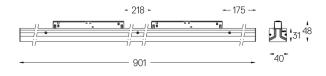

## Sys inVision module

42W / 2730lm / 2700K / DALI / Flood 50° / 901mm

73027

Design: O/M + Bartenbach GmbH Module with double focus lens and housing and perforated cover plate made of aluminium with textured-paint finish. Available in white (.01) and black (.02)

LED CRI>90 / >50.000h, L80/B10 / 2-step MacAdam Power supply included. IP20 | 48Vdc

Weight