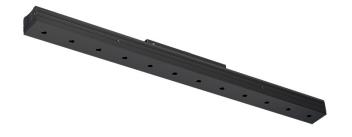

## Sys inVision module

42W / 2730lm / 2700K / DALI / Flood 50° / 901mm

73027

Design: O/M + Bartenbach GmbH Module with double focus lens and housing and perforated cover plate made of aluminium with textured-paint finish. Available in white (.01) and black (.02)