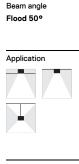

## Sys inVision module

42W / 2730lm / 2700K / DALI / Flood 50° / 901mm

73027

Design: O/M + Bartenbach GmbH Module with double focus lens and housing and perforated cover plate made of aluminium with textured-paint finish. Available in white (.01) and black (.02)