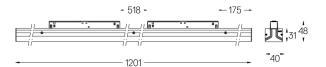

# Sys inVision module

56W / 3480lm / 2700K / DALI / Medium 30° / 1201mm

73029



Design: O/M + Bartenbach GmbH Module with double focus lens and housing and perforated cover plate made of aluminium with textured-paint finish.

Available in white (.01) and black (.02)

LED CRI>90 / >50.000h, L80/B10 / 2-step MacAdam Power supply included. IP20 | 48Vdc



| ( | $\epsilon$ |
|---|------------|
|---|------------|

| ● 2700K    | Light Source | Luminaire |
|------------|--------------|-----------|
| Power      | 56W          | 65,9W     |
| Flux       | 4800lm       | 3480lm    |
| Efficiency | 86lm/W       | 53lm/W    |
| LOR        | -            | 73%       |
| UGR        | -            | <10       |



Beam angle Medium 30°

Application



Weight

#### mm



## Finishes

O .01 White / RAL 9010

● .02 Black / RAL 9005

#### Optional

70045 Modules removal tool 20×75mm

### Data according to regulations

2019/2020/EU supplemented by 2021/341 |2019/2015/EU supplemented by 2021/340/EU Energy Consumption Labelling Ordinance. This product contains light sources of efficiency class F Model Identifier 4053560342H