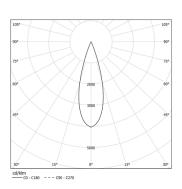

Available in white (.01) and black (.02)

LED CRI>90 / >50.000h, L80/B10 / 2-step MacAdam Power supply included. IP20 | 48Vdc

| ( | $\epsilon$ |
|---|------------|
|---|------------|

| ● 2700K    | Light Source | Luminaire |
|------------|--------------|-----------|
| Power      | 56W          | 65,9W     |
| Flux       | 4800lm       | 3480lm    |
| Efficiency | 86lm/W       | 53lm/W    |
| LOR        | -            | 73%       |
| UGR        | -            | <10       |

Beam angle Medium 30°

Application

Weight