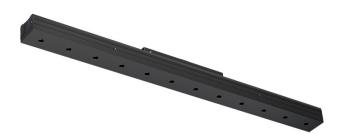

# Sys inVision module

56W / 3480lm / 2700K / DALI / Medium 30° / 1201mm

73029

Design: O/M + Bartenbach GmbH Module with double focus lens and housing and perforated cover plate made of aluminium with textured-paint finish.

Available in white (.01) and black (.02)

LED CRI>90 / >50.000h, L80/B10 / 2-step MacAdam Power supply included. IP20 | 48Vdc

| ( | $\epsilon$ |
|---|------------|
|---|------------|

| ● 2700K    | Light Source | Luminaire |
|------------|--------------|-----------|
| Power      | 56W          | 65,9W     |
| Flux       | 4800lm       | 3480lm    |
| Efficiency | 86lm/W       | 53lm/W    |
| LOR        | -            | 73%       |
| UGR        | -            | <10       |

Beam angle Medium 30°

Application

Weight