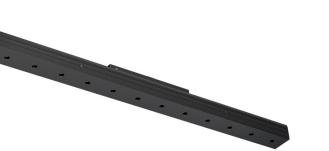

## Sys in Vision module

28W / 1840lm / 2700K / DALI / Flood 50° / 1201mm

73030

Design: O/M + Bartenbach GmbH Module with double focus lens and housing and perforated cover plate made of aluminium with textured-paint finish.

Available in white (.01) and black (.02)

LED CRI>90 / >50.000h, L80/B10 / 2-step MacAdam Power supply included. IP20 | 48Vdc

| ( ( |
|-----|
|-----|

| <b>●</b> 2700K | Light Source | Luminaire |
|----------------|--------------|-----------|
| Power          | 28W          | 34,1W     |
| Flux           | 2400lm       | 1840lm    |
| Efficiency     | 86lm/W       | 54lm/W    |
| LOR            | -            | 77%       |
| UGR            | -            | <13       |