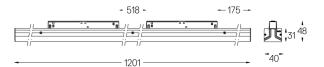

## Sys in Vision module

28W / 1840lm / 2700K / DALI / Flood 50° / 1201mm

73030

Design: O/M + Bartenbach GmbH Module with double focus lens and housing and perforated cover plate made of aluminium with textured-paint finish.

## mm