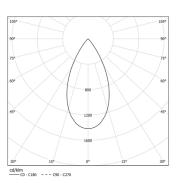

Available in white (.01) and black (.02)

LED CRI>90 / >50.000h, L80/B10 / 2-step MacAdam Power supply included. IP20 | 48Vdc

| ( ( |
|-----|
|-----|

| <b>●</b> 2700K | Light Source | Luminaire |
|----------------|--------------|-----------|
| Power          | 28W          | 34,1W     |
| Flux           | 2400lm       | 1840lm    |
| Efficiency     | 86lm/W       | 54lm/W    |
| LOR            | -            | 77%       |
| UGR            | -            | <13       |