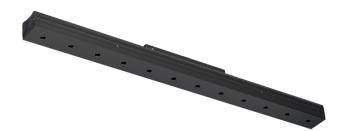

# Sys inVision module

56W / 3640lm / 2700K / DALI / Flood 50° / 1201mm

73031

Design: O/M + Bartenbach GmbH Module with double focus lens and housing and perforated cover plate made of aluminium with textured-paint finish.

Available in white (.01) and black (.02)

LED CRI>90 / >50.000h, L80/B10 / 2-step MacAdam Power supply included. IP20 | 48Vdc

| ( | E |
|---|---|
|---|---|

| <b>●</b> 2700K | Light Source | Luminaire |
|----------------|--------------|-----------|
| Power          | 56W          | 65,9W     |
| Flux           | 4800lm       | 3640lm    |
| Efficiency     | 86lm/W       | 55lm/W    |
| LOR            | -            | 76%       |
| UGR            | -            | <16       |

Beam angle Flood 50°

Application

Weight