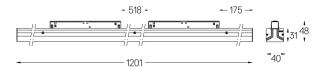

# Sys inVision module

56W / 3640lm / 2700K / DALI / Flood 50° / 1201mm

73031

Design: O/M + Bartenbach GmbH Module with double focus lens and housing and perforated cover plate made of aluminium with textured-paint finish.

### mm