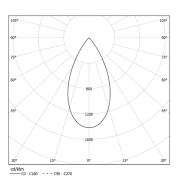

Available in white (.01) and black (.02)

LED CRI>90 / >50.000h, L80/B10 / 2-step MacAdam Power supply included. IP20 | 48Vdc

| ( | E |
|---|---|
|---|---|

| <b>●</b> 2700K | Light Source | Luminaire |
|----------------|--------------|-----------|
| Power          | 56W          | 65,9W     |
| Flux           | 4800lm       | 3640lm    |
| Efficiency     | 86lm/W       | 55lm/W    |
| LOR            | -            | 76%       |
| UGR            | -            | <16       |

Beam angle Flood 50°

Application

Weight