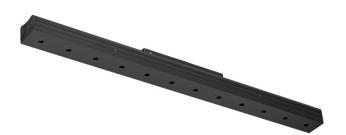

## Sys inVision module

14W / 980lm / 3000K / DALI / Flood 50° / 301mm

73051

Design: O/M + Bartenbach GmbH Module with double focus lens and housing and perforated cover plate made of aluminium with textured-paint finish.

Available in white (.01) and black (.02)

LED CRI>90 / >50.000h, L80/B10 / 2-step MacAdam Power supply included. IP20 | 48Vdc

| - | • |
|---|---|
| • | ~ |
|   |   |

| ● 3000K    | Light Source | Luminaire |
|------------|--------------|-----------|
| Power      | 14W          | 17,1W     |
| Flux       | 1290lm       | 980lm     |
| Efficiency | 92lm/W       | 57lm/W    |
| LOR        | -            | 76%       |
| UGR        | -            | <16       |