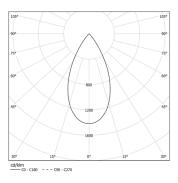

Available in white (.01) and black (.02)

LED CRI>90 / >50.000h, L80/B10 / 2-step MacAdam Power supply included. IP20 | 48Vdc

| - | • |
|---|---|
| • | ~ |
|   |   |

| ● 3000K    | Light Source | Luminaire |
|------------|--------------|-----------|
| Power      | 14W          | 17,1W     |
| Flux       | 1290lm       | 980lm     |
| Efficiency | 92lm/W       | 57lm/W    |
| LOR        | -            | 76%       |
| UGR        | -            | <16       |

Beam angle Flood 50° Application

Weight