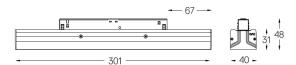

## Sys inVision module

14W / 980lm / 3000K / DALI / Flood 50° / 301mm

73051



Design: O/M + Bartenbach GmbH Module with double focus lens and housing and perforated cover plate made of aluminium with textured-paint finish.

Available in white (.01) and black (.02)

LED CRI>90 / >50.000h, L80/B10 / 2-step MacAdam Power supply included. IP20 | 48Vdc



| - | • |
|---|---|
| • | ~ |
|   |   |

| ● 3000K    | Light Source | Luminaire |
|------------|--------------|-----------|
| Power      | 14W          | 17,1W     |
| Flux       | 1290lm       | 980lm     |
| Efficiency | 92lm/W       | 57lm/W    |
| LOR        | -            | 76%       |
| UGR        | -            | <16       |



Beam angle Flood 50° Application

Weight

## mm



## Finishes

O .01 White / RAL 9010

● .02 Black / RAL 9005

Optional

70045 Modules removal tool 20×75mm

Data according to regulations

2019/2020/EU supplemented by 2021/341 |2019/2015/EU supplemented by 2021/340/EU Energy Consumption Labelling Ordinance. This product contains light sources of efficiency class E Model Identifier 4053560343H