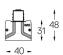

## Sys inVision module

14W / 940Im / 3000K / DALI / Medium 30° / 601mm

73052



Design: O/M + Bartenbach GmbH Module with double focus lens and housing and perforated cover plate made of aluminium with textured-paint finish.

Available in white (.01) and black (.02)

LED CRI>90 / >50.000h, L80/B10 / 2-step MacAdam Power supply included. IP20 | 48Vdc



| ( | € |
|---|---|
|---|---|

| 3000K      | Light Source | Luminaire |
|------------|--------------|-----------|
| Power      | 14W          | 17,1W     |
| Flux       | 1290lm       | 940lm     |
| Efficiency | 92lm/W       | 55lm/W    |
| LOR        | -            | 73%       |
| UGR        | -            | <10       |



Beam angle Medium 30°

Application



Weight

## mm





## Finishes

O .01 White / RAL 9010

● .02 Black / RAL 9005

Optional

70045 Modules removal tool 20×75mm

Data according to regulations

2019/2020/EU supplemented by 2021/341 |2019/2015/EU supplemented by 2021/340/EU Energy Consumption Labelling Ordinance. This product contains a light source of efficiency class E Model Identifier 4053560343L