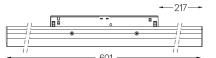

## Sys inVision module

14W / 940Im / 3000K / DALI / Medium 30° / 601mm

73052

Design: O/M + Bartenbach GmbH Module with double focus lens and housing and perforated cover plate made of aluminium with textured-paint finish.

Beam angle Medium 30°

Application

Weight