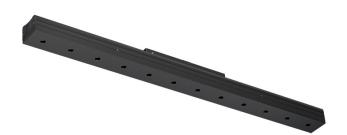

## Sys inVision module

14W / 940Im / 3000K / DALI / Medium 30° / 601mm

73052

Design: O/M + Bartenbach GmbH Module with double focus lens and housing and perforated cover plate made of aluminium with textured-paint finish.