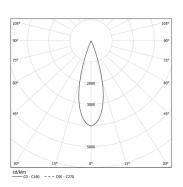

Available in white (.01) and black (.02)

LED CRI>90 / >50.000h, L80/B10 / 2-step MacAdam Power supply included. IP20 | 48Vdc

| ( | € |
|---|---|
|---|---|

| 3000K      | Light Source | Luminaire |
|------------|--------------|-----------|
| Power      | 14W          | 17,1W     |
| Flux       | 1290lm       | 940lm     |
| Efficiency | 92lm/W       | 55lm/W    |
| LOR        | -            | 73%       |
| UGR        | -            | <10       |

Beam angle Medium 30°

Application

Weight