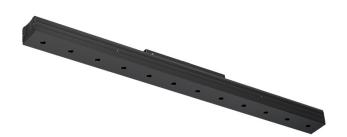

# Sys inVision module

28W / 1880lm / 3000K / DALI / Medium 30° / 601mm

73053

Design: O/M + Bartenbach GmbH Module with double focus lens and housing and perforated cover plate made of aluminium with textured-paint finish.

Available in white (.01) and black (.02)

LED CRI>90 / >50.000h, L80/B10 / 2-step MacAdam Power supply included. IP20 | 48Vdc

| 3000K      | Light Source | Luminaire |
|------------|--------------|-----------|
| Power      | 28W          | 34,1W     |
| Flux       | 2580lm       | 1880lm    |
| Efficiency | 92lm/W       | 55lm/W    |
| LOR        | -            | 73%       |
| UGR        | -            | <10       |