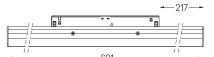

# Sys inVision module

28W / 1880lm / 3000K / DALI / Medium 30° / 601mm

73053

Design: O/M + Bartenbach GmbH Module with double focus lens and housing and perforated cover plate made of aluminium with textured-paint finish.

### mm