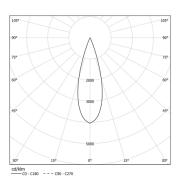

Available in white (.01) and black (.02)

LED CRI>90 / >50.000h, L80/B10 / 2-step MacAdam Power supply included. IP20 | 48Vdc

| 3000K      | Light Source | Luminaire |
|------------|--------------|-----------|
| Power      | 28W          | 34,1W     |
| Flux       | 2580lm       | 1880lm    |
| Efficiency | 92lm/W       | 55lm/W    |
| LOR        | -            | 73%       |
| UGR        | -            | <10       |

Beam angle Medium 30°

Application

Weight