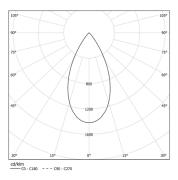

# Sys inVision module

14W / 980lm / 3000K / DALI / Flood 50° / 601mm

73054



Design: O/M + Bartenbach GmbH Module with double focus lens and housing and perforated cover plate made of aluminium with textured-paint finish.

Available in white (.01) and black (.02)

LED CRI>90 / >50.000h, L80/B10 / 2-step MacAdam Power supply included. IP20 | 48Vdc



| • | C | € |  |
|---|---|---|--|
|   |   |   |  |

| 3000K      | Light Source | Luminaire |  |
|------------|--------------|-----------|--|
| Power      | 14W          | 17,1W     |  |
| Flux       | 1290lm       | 980lm     |  |
| Efficiency | 92lm/W       | 57lm/W    |  |
| LOR        | -            | 76%       |  |
| UGR        | -            | <13       |  |



Beam angle Flood 50° Application

Weight

## mm





#### Finishes

O .01 White / RAL 9010

● .02 Black / RAL 9005

#### Optional

70045 Modules removal tool 20×75mm

### Data according to regulations

2019/2020/EU supplemented by 2021/341 |2019/2015/EU supplemented by 2021/340/EU Energy Consumption Labelling Ordinance. This product contains light sources of efficiency class E Model Identifier 4053560343L