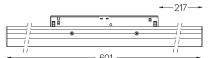

# Sys inVision module

14W / 980lm / 3000K / DALI / Flood 50° / 601mm

73054



Design: O/M + Bartenbach GmbH Module with double focus lens and housing and perforated cover plate made of aluminium with textured-paint finish.

Available in white (.01) and black (.02)

LED CRI>90 / >50.000h, L80/B10 / 2-step MacAdam Power supply included. IP20 | 48Vdc



| • | C | € |  |
|---|---|---|--|
|   |   |   |  |

| 3000K      | Light Source | Luminaire |  |
|------------|--------------|-----------|--|
| Power      | 14W          | 17,1W     |  |
| Flux       | 1290lm       | 980lm     |  |
| Efficiency | 92lm/W       | 57lm/W    |  |
| LOR        | -            | 76%       |  |
| UGR        | -            | <13       |  |



Beam angle Flood 50° Application

Weight

## mm





#### Finishes

O .01 White / RAL 9010

● .02 Black / RAL 9005

#### Optional

70045 Modules removal tool 20×75mm

### Data according to regulations

2019/2020/EU supplemented by 2021/341 |2019/2015/EU supplemented by 2021/340/EU Energy Consumption Labelling Ordinance. This product contains light sources of efficiency class E Model Identifier 4053560343L