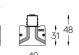

le

28W / 1960lm / 3000K / DALI / Flood 50° / 601mm

73055



Design: O/M + Bartenbach GmbH Module with double focus lens and housing and perforated cover plate made of aluminium with textured-paint finish.

Available in white (.01) and black (.02)

LED CRI>90 / >50.000h, L80/B10 / 2-step MacAdam Power supply included. IP20 | 48Vdc



| 1000K      |              |           |  |
|------------|--------------|-----------|--|
|            | Light Source | Luminaire |  |
| Power      | 28W          | 34,1W     |  |
| Flux       | 2580lm       | 1960lm    |  |
| Efficiency | 92lm/W       | 57lm/W    |  |
| LOR        | -            | 76%       |  |
| UGR        | -            | <16       |  |
|            |              |           |  |



Beam angle Flood 50°

Application



Weight

### mm





#### Finishes

O .01 White / RAL 9010

● .02 Black / RAL 9005

#### Optional

70045 Modules removal tool 20×75mm

## Data according to regulations

2019/2020/EU supplemented by 2021/341 |2019/2015/EU supplemented by 2021/340/EU Energy Consumption Labelling Ordinance. This product contains light sources of efficiency class E Model Identifier 4053560343H