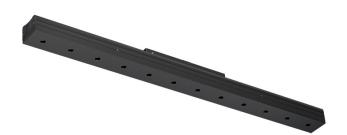

# Sys inVision module

28W / 1960lm / 3000K / DALI / Flood 50° / 601mm

73055

Design: O/M + Bartenbach GmbH Module with double focus lens and housing and perforated cover plate made of aluminium with textured-paint finish.

Available in white (.01) and black (.02)

LED CRI>90 / >50.000h, L80/B10 / 2-step MacAdam Power supply included. IP20 | 48Vdc

| 1000K      |              |           |  |
|------------|--------------|-----------|--|
|            | Light Source | Luminaire |  |
| Power      | 28W          | 34,1W     |  |
| Flux       | 2580lm       | 1960lm    |  |
| Efficiency | 92lm/W       | 57lm/W    |  |
| LOR        | -            | 76%       |  |
| UGR        | -            | <16       |  |
|            |              |           |  |