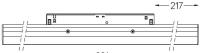

dule

28W / 1960lm / 3000K / DALI / Flood 50° / 601mm

73055



Design: O/M + Bartenbach GmbH Module with double focus lens and housing and perforated cover plate made of aluminium with textured-paint finish.

Available in white (.01) and black (.02)

LED CRI>90 / >50.000h, L80/B10 / 2-step MacAdam Power supply included. IP20 | 48Vdc



| 1000K      |              |           |  |
|------------|--------------|-----------|--|
|            | Light Source | Luminaire |  |
| Power      | 28W          | 34,1W     |  |
| Flux       | 2580lm       | 1960lm    |  |
| Efficiency | 92lm/W       | 57lm/W    |  |
| LOR        | -            | 76%       |  |
| UGR        | -            | <16       |  |
|            |              |           |  |



Beam angle Flood 50°

Application



Weight

### mm





#### Finishes

O .01 White / RAL 9010

● .02 Black / RAL 9005

#### Optional

70045 Modules removal tool 20×75mm

## Data according to regulations

2019/2020/EU supplemented by 2021/341 |2019/2015/EU supplemented by 2021/340/EU Energy Consumption Labelling Ordinance. This product contains light sources of efficiency class E Model Identifier 4053560343H