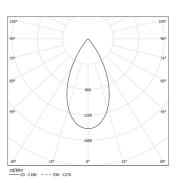

Available in white (.01) and black (.02)

LED CRI>90 / >50.000h, L80/B10 / 2-step MacAdam Power supply included. IP20 | 48Vdc

| 1000K      |              |           |  |
|------------|--------------|-----------|--|
|            | Light Source | Luminaire |  |
| Power      | 28W          | 34,1W     |  |
| Flux       | 2580lm       | 1960lm    |  |
| Efficiency | 92lm/W       | 57lm/W    |  |
| LOR        | -            | 76%       |  |
| UGR        | -            | <16       |  |
|            |              |           |  |

Beam angle Flood 50°

Application

Weight