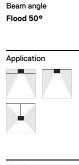

## Sys inVision module

21W / 1470lm / 3000K / DALI / Flood 50° / 901mm

73058

Design: O/M + Bartenbach GmbH Module with double focus lens and housing and perforated cover plate made of aluminium with textured-paint finish. Available in white (.01) and black (.02)