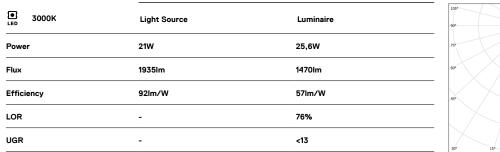

## Sys inVision module

21W / 1470lm / 3000K / DALI / Flood 50° / 901mm

73058

Design: O/M + Bartenbach GmbH Module with double focus lens and housing and perforated cover plate made of aluminium with textured-paint finish. Available in white (.01) and black (.02)

LED CRI>90 / >50.000h, L80/B10 / 2-step MacAdam Power supply included. IP20 | 48Vdc

Weight