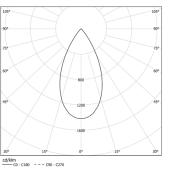

## Sys inVision module

21W / 1470lm / 3000K / DALI / Flood 50° / 901mm

73058

Design: O/M + Bartenbach GmbH Module with double focus lens and housing and perforated cover plate made of aluminium with textured-paint finish. Available in white (.01) and black (.02)