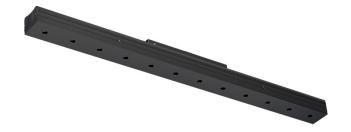

## Sys inVision module

21W / 1470lm / 3000K / DALI / Flood 50° / 901mm

73058

Design: O/M + Bartenbach GmbH Module with double focus lens and housing and perforated cover plate made of aluminium with textured-paint finish. Available in white (.01) and black (.02)

## Finishes

.01 White / RAL 9010
.02 Black / RAL 9005