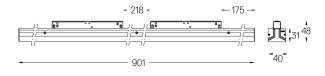

## Sys inVision module

21W / 1470lm / 3000K / DALI / Flood 50° / 901mm

73058

Design: O/M + Bartenbach GmbH Module with double focus lens and housing and perforated cover plate made of aluminium with textured-paint finish. Available in white (.01) and black (.02)

<u>mm</u>

www.om-light.com / mail@om-light.com Rua Maurício Lourenço Oliveira 186, 4405-034 Vila Nova de Gaia, Porto. Portugal. / Apartado 1538 4401-901 Vila Nova de Gaia, Porto Portugal / tel. +351 223 710 419