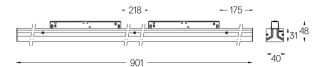

## Sys inVision module

42W / 2940Im / 3000K / DALI / Flood 50° / 901mm

73059



Design: O/M + Bartenbach GmbH Module with double focus lens and housing and perforated cover plate made of aluminium with textured-paint finish.

Available in white (.01) and black (.02)

LED CRI>90 / >50.000h, L80/B10 / 2-step MacAdam Power supply included. IP20 | 48Vdc



| 10 3000K   | Light Source | Luminaire |
|------------|--------------|-----------|
| Power      | 42W          | 49,4W     |
| Flux       | 3870lm       | 2940lm    |
| Efficiency | 92lm/W       | 60lm/W    |
| LOR        | -            | 76%       |
| UGR        | -            | <16       |



Beam angle Flood 50°

Application



Weight

## mm



## Finishes

O .01 White / RAL 9010

● .02 Black / RAL 9005

Optional

70045 Modules removal tool 20×75mm

Data according to regulations

2019/2020/EU supplemented by 2021/341 |2019/2015/EU supplemented by 2021/340/EU Energy Consumption Labelling Ordinance. This product contains light sources of efficiency class E Model Identifier 4053560343H