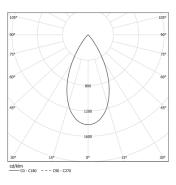

Available in white (.01) and black (.02)

LED CRI>90 / >50.000h, L80/B10 / 2-step MacAdam Power supply included. IP20 | 48Vdc

| 10 3000K   | Light Source | Luminaire |
|------------|--------------|-----------|
| Power      | 42W          | 49,4W     |
| Flux       | 3870lm       | 2940lm    |
| Efficiency | 92lm/W       | 60lm/W    |
| LOR        | -            | 76%       |
| UGR        | -            | <16       |

Beam angle Flood 50°

Application

Weight