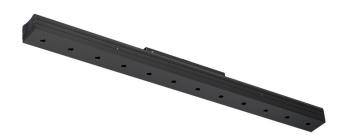

## Sys inVision module

42W / 2940Im / 3000K / DALI / Flood 50° / 901mm

73059

Design: O/M + Bartenbach GmbH Module with double focus lens and housing and perforated cover plate made of aluminium with textured-paint finish.

Available in white (.01) and black (.02)

LED CRI>90 / >50.000h, L80/B10 / 2-step MacAdam Power supply included. IP20 | 48Vdc

| 10 3000K   | Light Source | Luminaire |
|------------|--------------|-----------|
| Power      | 42W          | 49,4W     |
| Flux       | 3870lm       | 2940lm    |
| Efficiency | 92lm/W       | 60lm/W    |
| LOR        | -            | 76%       |
| UGR        | -            | <16       |