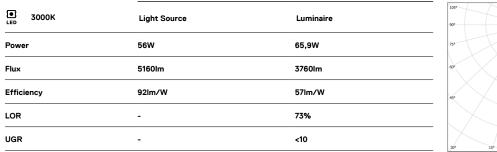

## Sys inVision module

56W / 3760lm / 3000K / DALI / Medium 30° / 1201mm

73061

Design: O/M + Bartenbach GmbH Module with double focus lens and housing and perforated cover plate made of aluminium with textured-paint finish. Available in white (.01) and black (.02)

LED CRI>90 / >50.000h, L80/B10 / 2-step MacAdam Power supply included. IP20 | 48Vdc

Beam angle Medium 30°

Weight