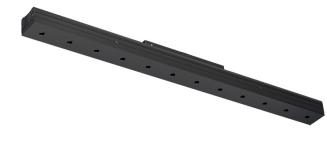

## Sys inVision module

56W / 3760lm / 3000K / DALI / Medium 30° / 1201mm

73061

Design: O/M + Bartenbach GmbH Module with double focus lens and housing and perforated cover plate made of aluminium with textured-paint finish. Available in white (.01) and black (.02)

LED CRI>90 / >50.000h, L80/B10 / 2-step MacAdam Power supply included. IP20 | 48Vdc

Beam angle Medium 30°

Weight

## Finishes

.01 White / RAL 9010
.02 Black / RAL 9005