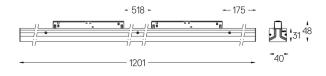

## Sys inVision module

56W / 3760lm / 3000K / DALI / Medium 30° / 1201mm

73061

Design: O/M + Bartenbach GmbH Module with double focus lens and housing and perforated cover plate made of aluminium with textured-paint finish. Available in white (.01) and black (.02)

LED CRI>90 / >50.000h, L80/B10 / 2-step MacAdam Power supply included. IP20 | 48Vdc

Beam angle Medium 30°

Weight