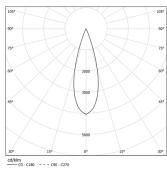

LED CRI>90 / >50.000h, L80/B10 / 2-step MacAdam Power supply included. IP20 | 48Vdc

Beam angle Medium 30°

Weight