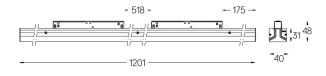

## Sys inVision module

28W / 1960lm / 3000K / DALI / Flood 50° / 1201mm

73062

Design: O/M + Bartenbach GmbH Module with double focus lens and housing and perforated cover plate made of aluminium with textured-paint finish. Available in white (.01) and black (.02)

<u>mm</u>