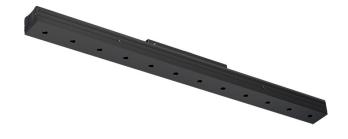

## Sys inVision module

28W / 1960lm / 3000K / DALI / Flood 50° / 1201mm

73062

Design: O/M + Bartenbach GmbH Module with double focus lens and housing and perforated cover plate made of aluminium with textured-paint finish. Available in white (.01) and black (.02)