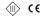

## Sys inVision module

28W / 1960lm / 3000K / DALI / Flood 50° / 1201mm

73062

Design: O/M + Bartenbach GmbH Module with double focus lens and housing and perforated cover plate made of aluminium with textured-paint finish. Available in white (.01) and black (.02)

LED CRI>90 / >50.000h, L80/B10 / 2-step MacAdam Power supply included. IP20 | 48Vdc

Weight