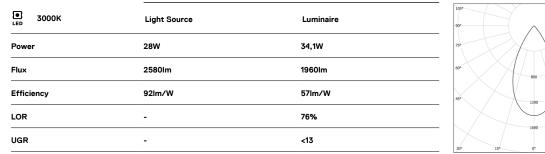

## Sys inVision module

28W / 1960lm / 3000K / DALI / Flood 50° / 1201mm

73062

Design: O/M + Bartenbach GmbH Module with double focus lens and housing and perforated cover plate made of aluminium with textured-paint finish. Available in white (.01) and black (.02)