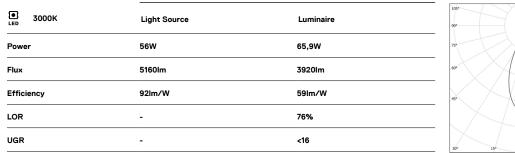

## Sys inVision module

56W / 3920Im / 3000K / DALI / Flood 50° / 1201mm

73063

Design: O/M + Bartenbach GmbH Module with double focus lens and housing and perforated cover plate made of aluminium with textured-paint finish. Available in white (.01) and black (.02)

LED CRI>90 / >50.000h, L80/B10 / 2-step MacAdam Power supply included. IP20 | 48Vdc

--- 175

**J1** 31 48

40

Weight