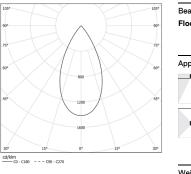

## Sys inVision module

56W / 3920Im / 3000K / DALI / Flood 50° / 1201mm

73063

Design: O/M + Bartenbach GmbH Module with double focus lens and housing and perforated cover plate made of aluminium with textured-paint finish. Available in white (.01) and black (.02)