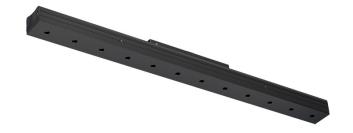

## Sys inVision module

56W / 3920Im / 3000K / DALI / Flood 50° / 1201mm

73063

Design: O/M + Bartenbach GmbH Module with double focus lens and housing and perforated cover plate made of aluminium with textured-paint finish. Available in white (.01) and black (.02)

LED CRI>90 / >50.000h, L80/B10 / 2-step MacAdam Power supply included. IP20 | 48Vdc

--- 175

**J1** 31 48

40

Weight

## Finishes

.01 White / RAL 9010
.02 Black / RAL 9005