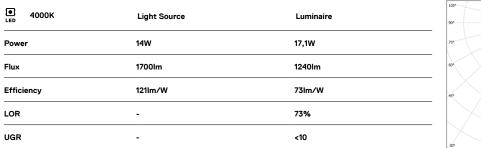

## Sys inVision module

14W / 1240lm / 4000K / DALI / Medium 30° / 301mm

73081

Design: O/M + Bartenbach GmbH Module with double focus lens and housing and perforated cover plate made of aluminium with textured-paint finish. Available in white (.01) and black (.02)

LED CRI>80 / >50.000h, L80/B10 / 2-step MacAdam Power supply included. IP20 | 48Vdc

Beam angle Medium 30°

Weight