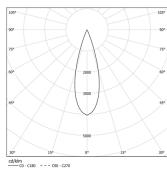

LED CRI>80 / >50.000h, L80/B10 / 2-step MacAdam Power supply included. IP20 | 48Vdc

Beam angle Medium 30°

Weight