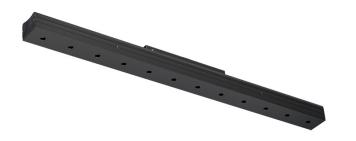

## Sys inVision module

14W / 1240lm / 4000K / DALI / Medium 30° / 301mm

73081

Design: O/M + Bartenbach GmbH Module with double focus lens and housing and perforated cover plate made of aluminium with textured-paint finish. Available in white (.01) and black (.02)