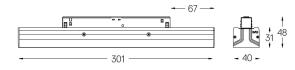

## Sys inVision module

14W / 1240lm / 4000K / DALI / Medium 30° / 301mm

73081

Design: O/M + Bartenbach GmbH Module with double focus lens and housing and perforated cover plate made of aluminium with textured-paint finish. Available in white (.01) and black (.02)

LED CRI>80 / >50.000h, L80/B10 / 2-step MacAdam Power supply included. IP20 | 48Vdc

Beam angle Medium 30°

Weight