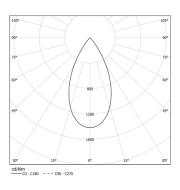

Available in white (.01) and black (.02)

LED CRI>80 / >50.000h, L80/B10 / 2-step MacAdam Power supply included. IP20 | 48Vdc

| 4000K      | Light Source | Luminaire |
|------------|--------------|-----------|
| Power      | 14W          | 17,1W     |
| Flux       | 1700lm       | 1290lm    |
| Efficiency | 121lm/W      | 75lm/W    |
| LOR        | -            | 76%       |
| UGR        | -            | <16       |

Beam angle Flood 50°

Application

Weight

Finishes

O .01 White / RAL 9010

● .02 Black / RAL 9005

Optional

70045 Modules removal tool 20×75mm