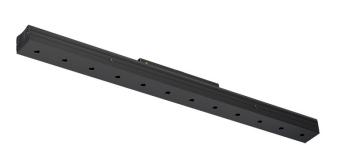

## Sys inVision module

14W / 1290lm / 4000K / DALI / Flood 50° / 301mm

73083

Design: O/M + Bartenbach GmbH Module with double focus lens and housing and perforated cover plate made of aluminium with textured-paint finish.

Beam angle Flood 50°

Application

Weight

Finishes

O .01 White / RAL 9010

● .02 Black / RAL 9005

Optional

70045 Modules removal tool 20×75mm