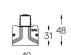

Beam angle Flood 50°

Application

Weight

Finishes

O .01 White / RAL 9010

● .02 Black / RAL 9005

Optional

70045 Modules removal tool 20×75mm