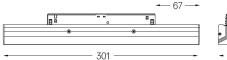

## Sys inVision module

14W / 1290lm / 4000K / DALI / Flood 50° / 301mm

73083

Design: O/M + Bartenbach GmbH Module with double focus lens and housing and perforated cover plate made of aluminium with textured-paint finish.

Beam angle Flood 50°

Application

Weight

Finishes

O .01 White / RAL 9010

● .02 Black / RAL 9005

Optional

70045 Modules removal tool 20×75mm