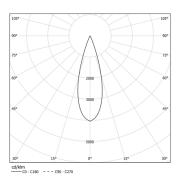

## Sys inVision module

14W / 1260lm / 4000K / DALI / Medium 30° / 601mm

73084



Design: O/M + Bartenbach GmbH Module with double focus lens and housing and perforated cover plate made of aluminium with textured-paint finish.

Available in white (.01) and black (.02)

LED CRI>80 / >50.000h, L80/B10 / 2-step MacAdam Power supply included. IP20 | 48Vdc



| 4000K      | Light Source | Luminaire |
|------------|--------------|-----------|
| Power      | 14W          | 17,1W     |
| Flux       | 1720lm       | 1260lm    |
| Efficiency | 123lm/W      | 74lm/W    |
| LOR        | -            | 73%       |
| UGR        | -            | <10       |



Beam angle Medium 30°

Application



Weight

## mm



## Finishes

O .01 White / RAL 9010

● .02 Black / RAL 9005

Optional

70045 Modules removal tool 20×75mm

Data according to regulations

2019/2020/EU supplemented by 2021/341 |2019/2015/EU supplemented by 2021/340/EU Energy Consumption Labelling Ordinance. This product contains a light source of efficiency class D Model Identifier 4053560345L