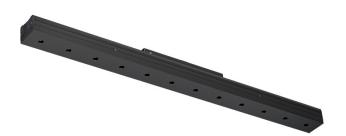

## Sys inVision module

14W / 1260lm / 4000K / DALI / Medium 30° / 601mm

73084

Design: O/M + Bartenbach GmbH Module with double focus lens and housing and perforated cover plate made of aluminium with textured-paint finish.

Beam angle Medium 30°

Application

Weight

## mm