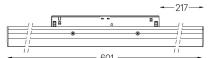

# Sys inVision module

28W / 2480lm / 4000K / DALI / Medium 30° / 601mm

73085

Design: O/M + Bartenbach GmbH Module with double focus lens and housing and perforated cover plate made of aluminium with textured-paint finish.

### mm