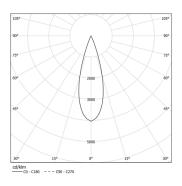

Available in white (.01) and black (.02)

LED CRI>80 / >50.000h, L80/B10 / 2-step MacAdam Power supply included. IP20 | 48Vdc

| (€ |  |
|----|--|
|----|--|

| 4000K      | Light Source | Luminaire |  |
|------------|--------------|-----------|--|
| Power      | 28W          | 34,1W     |  |
| Flux       | 3400lm       | 2480lm    |  |
| Efficiency | 121lm/W      | 73lm/W    |  |
| LOR        | -            | 73%       |  |
| UGR        | -            | <10       |  |

Beam angle Medium 30°

Application

Weight