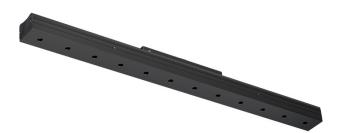

# Sys inVision module

28W / 2480lm / 4000K / DALI / Medium 30° / 601mm

73085

Design: O/M + Bartenbach GmbH Module with double focus lens and housing and perforated cover plate made of aluminium with textured-paint finish.

Available in white (.01) and black (.02)

LED CRI>80 / >50.000h, L80/B10 / 2-step MacAdam Power supply included. IP20 | 48Vdc

| (€ |  |
|----|--|
|----|--|

| 4000K      | Light Source | Luminaire |  |
|------------|--------------|-----------|--|
| Power      | 28W          | 34,1W     |  |
| Flux       | 3400lm       | 2480lm    |  |
| Efficiency | 121lm/W      | 73lm/W    |  |
| LOR        | -            | 73%       |  |
| UGR        | -            | <10       |  |