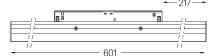

### mm

# Sys inVision module

14W / 1300lm / 4000K / DALI / Flood 50° / 601mm

73086

Design: O/M + Bartenbach GmbH Module with double focus lens and housing and perforated cover plate made of aluminium with textured-paint finish.