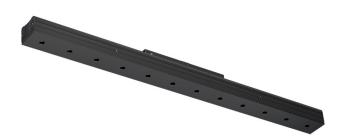

# Sys inVision module

14W / 1300lm / 4000K / DALI / Flood 50° / 601mm

73086

Design: O/M + Bartenbach GmbH Module with double focus lens and housing and perforated cover plate made of aluminium with textured-paint finish.

Available in white (.01) and black (.02)

LED CRI>80 / >50.000h, L80/B10 / 2-step MacAdam Power supply included. IP20 | 48Vdc

| (€ |  |
|----|--|
|----|--|

| 1000K      | Light Source | Luminaire |
|------------|--------------|-----------|
| Power      | 14W          | 17,1W     |
| Flux       | 1720lm       | 1300lm    |
| Efficiency | 123lm/W      | 76lm/W    |
| LOR        | -            | 76%       |
| UGR        | -            | <13       |