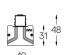

# Sys inVision module

14W / 1300lm / 4000K / DALI / Flood 50° / 601mm

73086



Design: O/M + Bartenbach GmbH Module with double focus lens and housing and perforated cover plate made of aluminium with textured-paint finish.

Available in white (.01) and black (.02)

LED CRI>80 / >50.000h, L80/B10 / 2-step MacAdam Power supply included. IP20 | 48Vdc



| (€ |  |
|----|--|
|----|--|

| 1000K      | Light Source | Luminaire |
|------------|--------------|-----------|
| Power      | 14W          | 17,1W     |
| Flux       | 1720lm       | 1300lm    |
| Efficiency | 123lm/W      | 76lm/W    |
| LOR        | -            | 76%       |
| UGR        | -            | <13       |



Beam angle Flood 50°

Application



Weight

### mm





#### Finishes

O .01 White / RAL 9010

● .02 Black / RAL 9005

#### Optional

70045 Modules removal tool 20×75mm

## Data according to regulations

2019/2020/EU supplemented by 2021/341 |2019/2015/EU supplemented by 2021/340/EU Energy Consumption Labelling Ordinance. This product contains light sources of efficiency class D Model Identifier 4053560345L