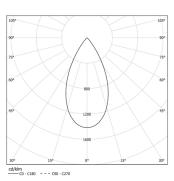

Available in white (.01) and black (.02)

LED CRI>80 / >50.000h, L80/B10 / 2-step MacAdam Power supply included. IP20 | 48Vdc

| (€ |  |
|----|--|
|----|--|

| 1000K      | Light Source | Luminaire |
|------------|--------------|-----------|
| Power      | 14W          | 17,1W     |
| Flux       | 1720lm       | 1300lm    |
| Efficiency | 123lm/W      | 76lm/W    |
| LOR        | -            | 76%       |
| UGR        | -            | <13       |

Beam angle Flood 50°

Application

Weight